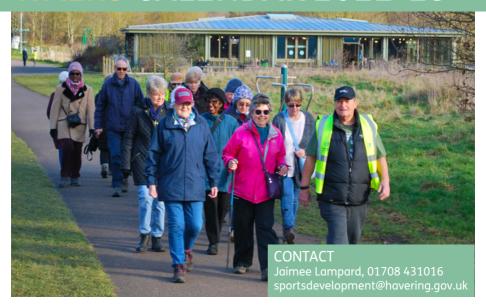

All walks begin at 10am unless stated. Walkers under the age of 16 must be accompanied by an adult over the age of 18.

For information and advice on short walks please contact: sportsdevelopment@havering.gov.uk