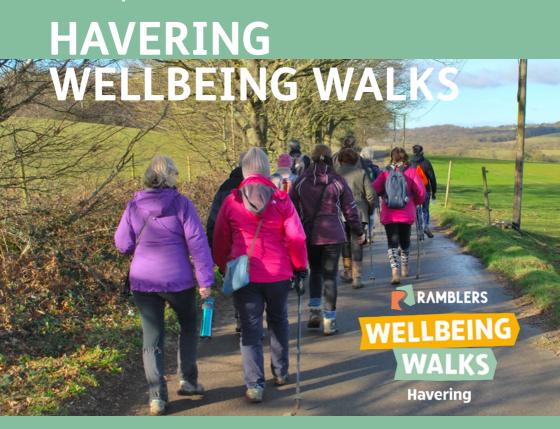

# Havering's **FREE** Walks Programme April 2022 to March 2023

Wellbeing Walks is a national programme which encourages people to exercise for the benefit of their health. Walking is suitable for people of all ages and abilities and Wellbeing Walks is particularly aimed at those who are currently least active.

Brisk walking, which results in slight breathlessness and stimulates the heart to beat a little faster, is considered one of the best forms of exercise. Regular walking as part of a healthy lifestyle is beneficial for those who have suffered health problems as well as those wishing to prevent them.

Even if you are not ready to walk at a brisk pace you can join one of our short walks, take your time and build up slowly. Not only are these walks good for your health, they are also a great way to make new friends. These walks are particularly suited to people with long term health conditions.